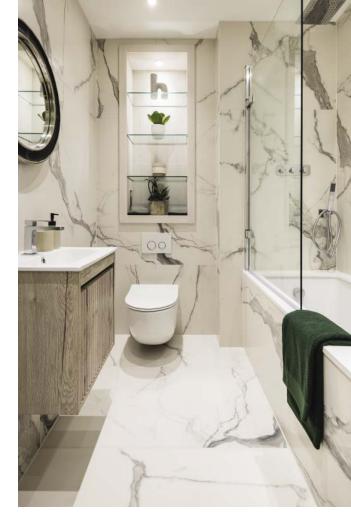

## Specification & features include:

- Stylish, contemporary fittings and furnishings throughout.
- Air conditioning to living/dining and bedroom area providing heating and cooling control.
- Amtico timber strip flooring to principal living/bedroom area.
- Fully integrated stainless steel electric kitchen appliances by Miele.
- Luxuriously appointed bathroom with large format white marbled porcelain wall and floor tiling. Glass shelved feature lit recess.
- Video entryphone security.