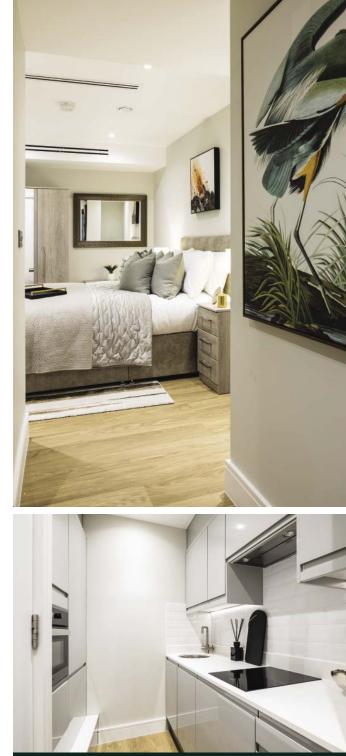

## Specification & features include:

- Stylish, contemporary fittings and furnishings throughout.
- Air conditioning to living/dining and bedroom area providing heating and cooling control.
- Amtico timber strip flooring to principal living/bedroom area.
- Fully integrated stainless steel electric kitchen appliances by Miele.
- Luxuriously appointed bathroom with large format white marbled porcelain wall and floor tiling. Glass shelved feature lit recess.
- Video entryphone security.