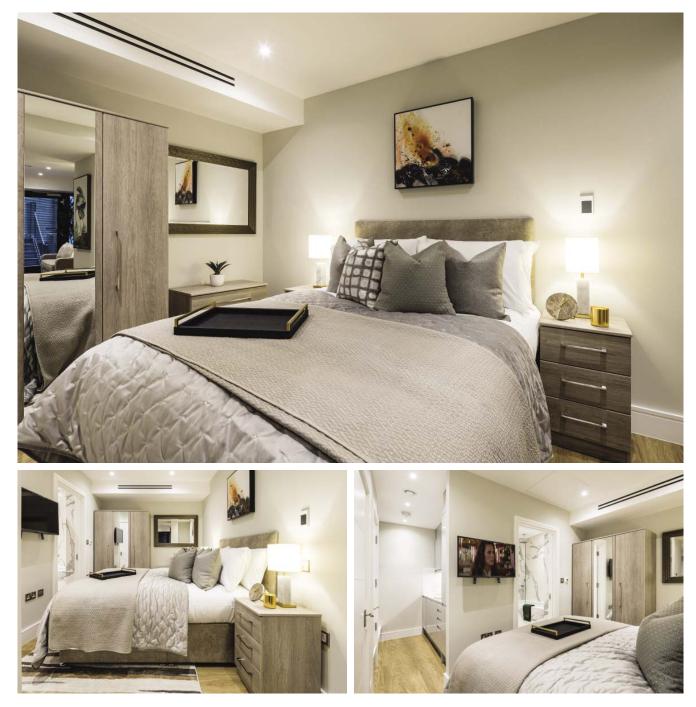

## Specification & features include:

- Stylish, contemporary fittings and furnishings throughout.
- Air conditioning to living/dining and bedroom area providing heating and cooling control.
- Amtico timber strip flooring to principal living/bedroom area.
- Fully integrated stainless steel electric kitchen appliances by Miele.
- Luxuriously appointed bathroom with large format white marbled porcelain wall and floor tiling. Glass shelved feature lit recess.
- Video entryphone security.