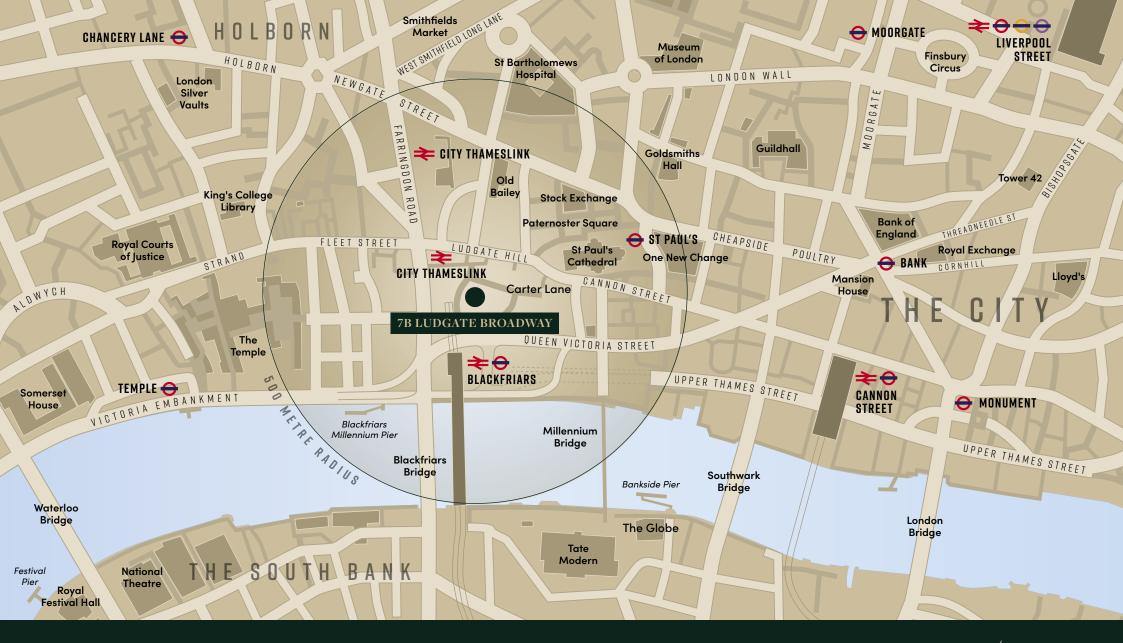

## WALKING TIMES INCLUDE: MINS

| St. Paul's Cathedral          | 5  |
|-------------------------------|----|
| Paternoster Square            | 6  |
| London Stock Exchange         | 7  |
| Millenium Bridge              | 8  |
| One New Change                | 8  |
| London School of<br>Economics | 15 |

| X- | CONNECTIVITY:          | MINS |
|----|------------------------|------|
| ≯  | City Thameslink        | 2    |
| e≠ | Blackfriars Station    | 4    |
|    | Blackfriars Pier       | 7    |
| Ð  | St. Paul's             | 9    |
| €  | Farringdon (Crossrail) | 14   |