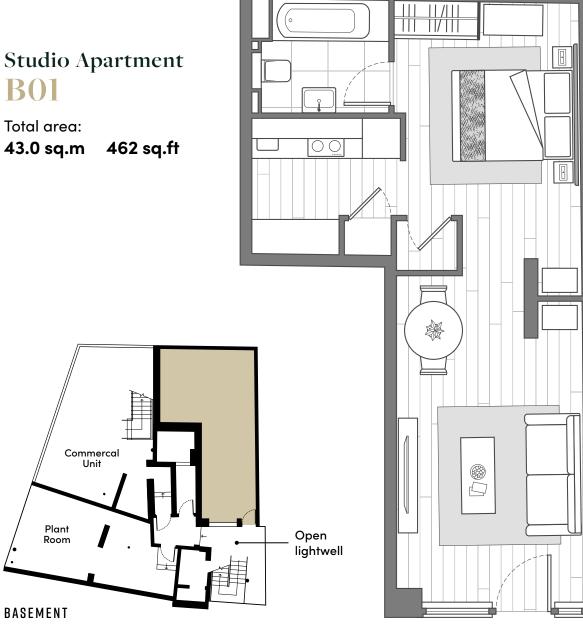

Luxurious living in the heart of The City of London

Total area: 43.0 sq.m 462 sq.ft

## Specification & features include:

- Stylish, contemporary fittings and furnishings throughout.
- Air conditioning to living/dining and bedroom area providing heating and cooling control.
- Amtico timber strip flooring to principal living/bedroom area.
- Fully integrated stainless steel electric kitchen appliances by Miele.
- Luxuriously appointed bathroom with large format white marbled porcelain wall and floor tiling. Glass shelved feature lit recess.
- Video entryphone security.