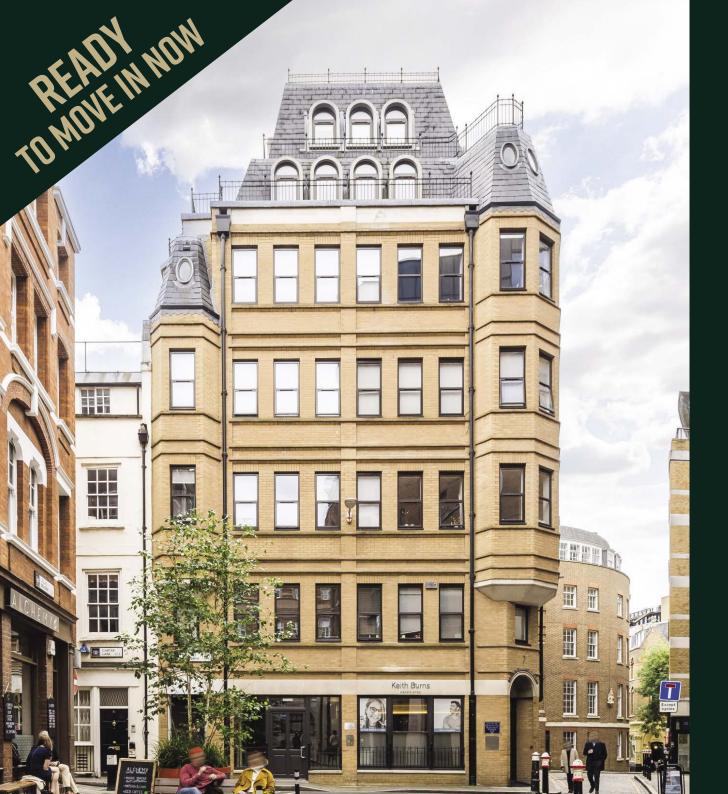

7B LUDGATE BROADWAY London ec4

A new highly specified, fully furnished studio apartment offering a singularly unique owner/occupier or rental investment opportunity.

A sought after, central location that is home to many of the Capital's most distinguished landmarks, prestigious institutions and world renowned universities.

Luxurious living in the heart of The City of London

Total area: 43.0 sq.m 462 sq.ft