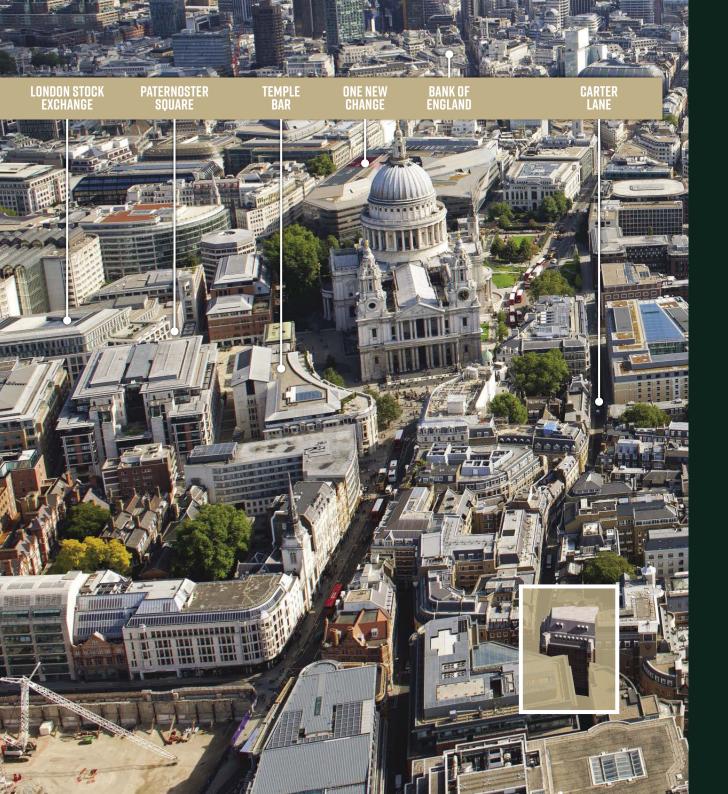

## WALKING TIMES INCLUDE: MINS

| St. Paul's Cathedral          | 5  |
|-------------------------------|----|
| Paternoster Square            | 6  |
| London Stock Exchange         | 7  |
| Millenium Bridge              | 8  |
| One New Change                | 8  |
| London School of<br>Economics | 15 |

| X- | CONNECTIVITY:          | MINS |
|----|------------------------|------|
| ≯  | City Thameslink        | 2    |
| e≠ | Blackfriars Station    | 4    |
|    | Blackfriars Pier       | 7    |
| Ð  | St. Paul's             | 9    |
| €  | Farringdon (Crossrail) | 14   |