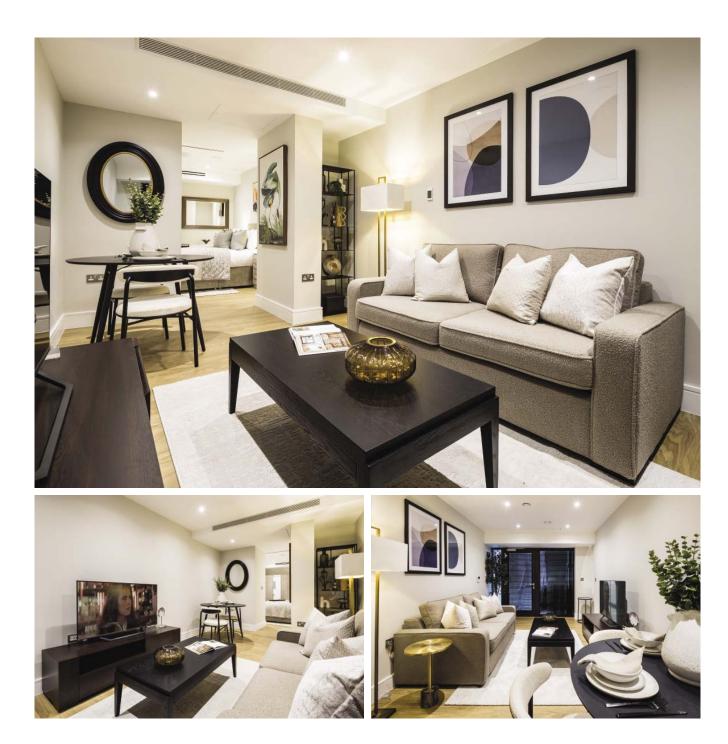

Luxurious living in the heart of The City of London

Total area: 43.0 sq.m 462 sq.ft

## Specification & features include:

- Stylish, contemporary fittings and furnishings throughout.
- Air conditioning to living/dining and bedroom area providing heating and cooling control.
- Amtico timber strip flooring to principal living/bedroom area.
- Fully integrated stainless steel electric kitchen appliances by Miele.
- Luxuriously appointed bathroom with large format white marbled porcelain wall and floor tiling. Glass shelved feature lit recess.
- Video entryphone security.